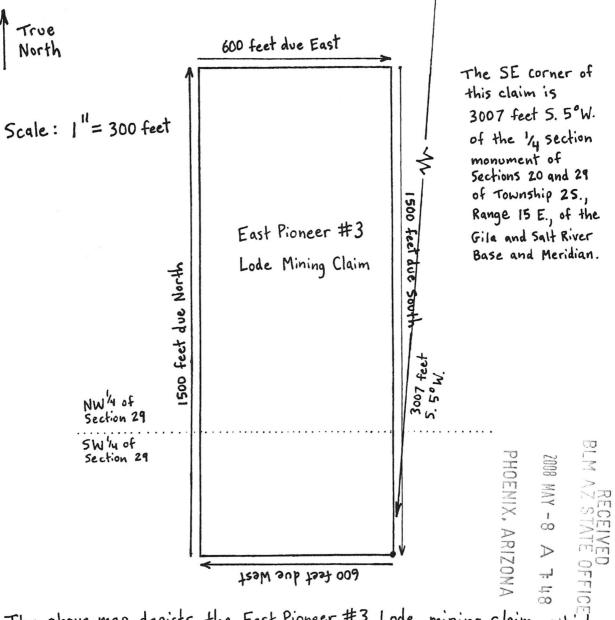

ent on which this notice is posted is situated within Section 29, Township 2 S., Range 15 E., Gila and Salt River Base and Meridian, Arizona. This claim encompasses portions of the following quarter section (s), section (s), Township (s) and Range (s): NW ¼ and SW ¼ of Section 29, within Township 2 S., Range 15 E., Gila and Salt River Meridian, Arizona.

The locality of this claim with reference to a permanent monument and additional information (if any) concerning its locality are as follows: The SE corner of this claim is 3007 feet in the direction S. 5° W. of the ¼ section monument of Sections 20 and 29 of Township 2 S., Range 15 E., of the Gila and Salt River Meridian.

DATED AND POSTED on the ground this,

\_\_ day of February, 2008.

**LOCATOR** 

Gary Griffith

2008 MAY -8 A 7: 48



The above map depicts the East Pioneer #3 Lode mining claim, which is located in Section 29, Township 2 S., Range 15 E., Gila and Salt River Base and Meridian, Arizona. Gila County.

The type of corner and location monuments used are 1/2 inch by 1/2 inch wooden posts affixed to the ground on steel stakes. The posts are 4 feet long.

The bearing and distances in degrees and feet between claim corners are as depicted on the map.

#### LOCATION NOTICE FOR LODE MINING CLAIM

NOTICE IS HEREBY GIVEN that the **East Pioneer #5** lode mining claim has been located by Gary Griffith whose current mailing address is 290 Cochise Street, Safford, Arizona, 85546.

The general course of this claim is from North to South and it is situated in Gila County, Arizona. This claim is 1,500 feet in length and