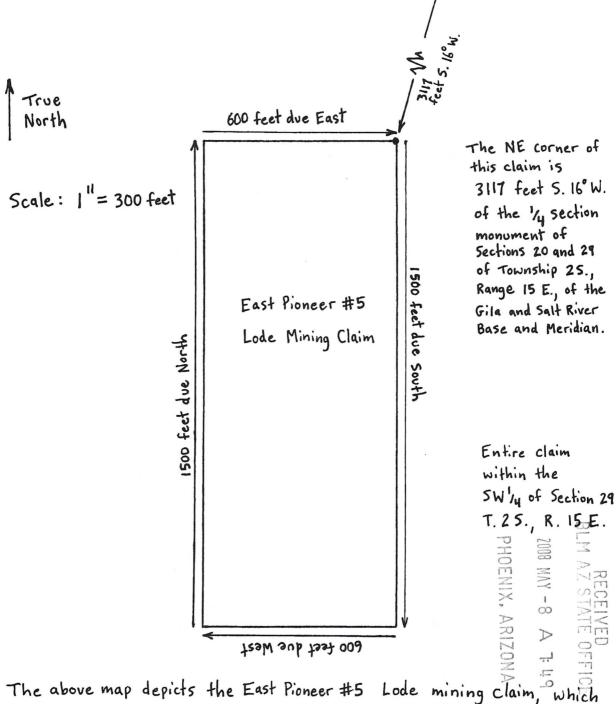

## A quitclaim deed from Gary Griffith to Griffith Minerals, Inc. for the following mining claims:

East Pioneer #1 Lode Mining Claim (Gila County Recorder Document #2008-006402 / AMC #392066)
East Pioneer #3 Lode Mining Claim (Gila County Recorder Document #2008-006403 / AMC #392067)
East Pioneer #5 Lode Mining Claim (Gila County Recorder Document #2008-006404 / AMC #392068)
East Pioneer #6 Lode Mining Claim (Gila County Recorder Document #2008-006405 / AMC #392069)

## 

STATE OF ARIZONA, County of Gila

P. DONOVAN RIDDLE
NOTARY PUBLIC - ARIZONA
GRAHAM COUNTY
My Commission Expires
June 07, 2012

| I hereby certify that the with At the request of Griffith M Book Page                  |                                                                                       |                                              |                                 |
|----------------------------------------------------------------------------------------|---------------------------------------------------------------------------------------|----------------------------------------------|---------------------------------|
| When recorded, mail to:<br>Gary W. Griffith<br>290 Cochise Street<br>Safford, AZ 85546 | Witness my hand and official seal.  By                                                | , County Recorde                             |                                 |
|                                                                                        | QUIT CLAIM DEED                                                                       | EXEMPT PER A                                 | <br>VRS11-1134( <i>A6</i> )     |
| For the consideration of Five releases, remises, and foreve following property:        | Dollars, and other valuable considerati<br>r quitclaims to Griffith Minerals, Inc., a | ons, Gary Griffith<br>ll right, title and in | , hereby<br>nterest to the      |
| That property situated in the Range 15E., G&SRB&M as                                   | County of Gila, State of Arizona within described herein:                             | Section 29 of Tov                            | wnship 2S.,                     |
| East Pioneer #1 Lode Mining C                                                          | laim (Gila County Recorder Document #20                                               | 008-006402 / AMC #                           | #392066)                        |
| East Pioneer #3 Lode Mining C                                                          | laim (Gila County Recorder Document #20                                               | 08-006403 / AMC #                            | ¥392067)                        |
| East Pioneer #5 Lode Mining C                                                          | laim (Gila County Recorder Document #20                                               | 08-006404 / AMC #                            | <sup>‡</sup> 392068)            |
| East Pioneer #6 Lode Mining C                                                          | laim (Gila County Recorder Document #20                                               | 08-006405 / AMC #                            | <del>/</del> 392069)            |
| Dated this 17 day of My Vaiph.  Gary Griffith                                          | September, 2008.                                                                      | ARIZ                                         | RECEIVED<br>BLM AZ STATE OFFICE |
| State of Arizona ) ss.  County of <u>Graman</u>                                        | This instrument was acknowled me this day of by Gary Griffith                         | edged before<br>2008,                        | • •                             |
| My commission will expire: (                                                           | Notary Public                                                                         |                                              |                                 |